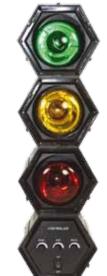

### *JDL032LED*

Code: 15-1013 Carton qty: 6

#### 3-POD LINKABLE LED LIGHT

Composed of 3 light modules + controller unit. Every module features coloured powerful LEDs

- Controller with built-in microphone
- Speed control
- Supplied incl. GS approved mains adaptor
- Modular system