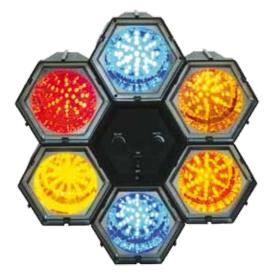

#### 6-LAMP RUNNING LIGHT

Composed of 6 light modules + controller unit. Every module features bright coloured 40W bulbs

- Controller with built-in microphone.
- Speed control
- Modular system

# **JDL034**

Code: 15-1021

Carton qty: 4