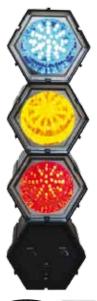

### *JDL032LED*

Code: 15-1013 Carton qty: 6

#### 3-POD LINKABLE LED LIGHT

Composed of 3 light modules + controller unit. Every module features coloured powerful LEDs

- Controller with built-in microphone
- Speed control
- Supplied incl. GS approved mains adaptor
- Modular system