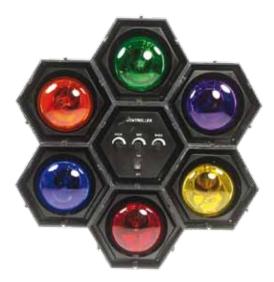

#### 6-LAMP RUNNING LIGHT

Composed of 6 light modules + controller unit. Every module features bright coloured 40W bulbs

- Controller with built-in microphone.
- Speed control
- Modular system

## *JDL032*

Code: 15-1020 Carton qty: 6

## 3-LAMP RUNNING LIGHT

Composed of 3 light modules + controller unit. Every module features bright coloured 40W bulbs

- Controller with built-in microphone
- Speed control
- Modular system