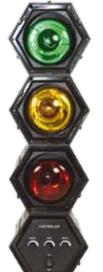

### *JDL032LED*

Code: 15-1013 Carton qty: 6

#### 3-POD LINKABLE LED LIGHT

Composed of 3 light modules + controller unit. Every module features coloured powerful LEDs

- Controller with built-in microphone
- Speed control
- Supplied incl. GS approved mains adaptor
- Modular system