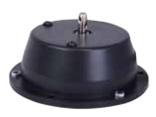

## MAINS POWERED MIRROR BALL MOTOR

Low-noise motor for mirror balls up to 30cm diameter.

- Mains lead with moulded plug
- Power supply 220Vac/50Hz

#### **MB15**

Code: 15-1008

Carton qty: 60