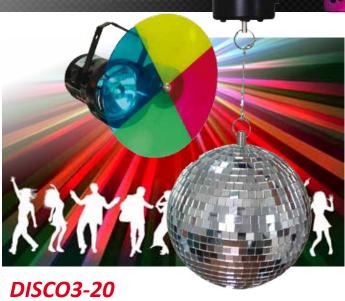

### DISCOLIGHT SET 3

Plug & play set that creates a disco amosphere with constanly changing colours.

- PAR36 can + lamp
- Rotating colour disk + motor
- Mirror ball 8"/20cm
- Mirror ball motor (230V)