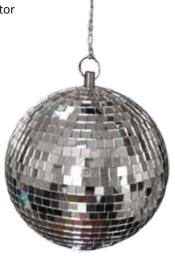

# **MIRROR BALLS**

**JDL151** 

Code: 15-1007

Carton qty: 4

MIRROR BALL 30CM + MOTOR 230V

30cm mirror ball + 230V motor