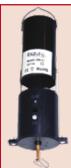

# BATTERY POWERED MIRROR BALL MOTOR

1.5Vdc motor for mirror balls up to 20cm diameter.

- Powered by a single 'D' battery (not included)
- Ideal for places without mains voltage
- Fitted with a switch