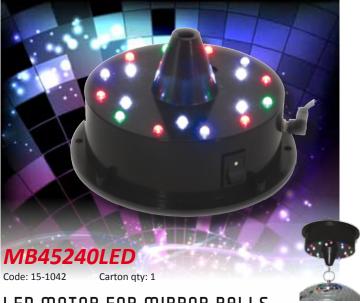

## LED MOTOR FOR MIRROR BALLS

Motor fitted with 18 multicoloured LEDs that illuminate the mirror ball while rotating. Versatile and stand-alone, it is powered by 3 x 1.5 AA cells (not included) or by the mains via a 220V-4.5V power supply (ref. MBM-TRANSFO on option). Supplied incl. hooks for suspension on the ceiling and for the mirror ball. On/Off switch.

## MBM-TRANSFO

Code: 15-1043

Carton qty: 1

**MAINS ADAPTOR 220V-4.5V** For mirror ball motor MB45240LED

Code: 15-1040

Carton qty: 4