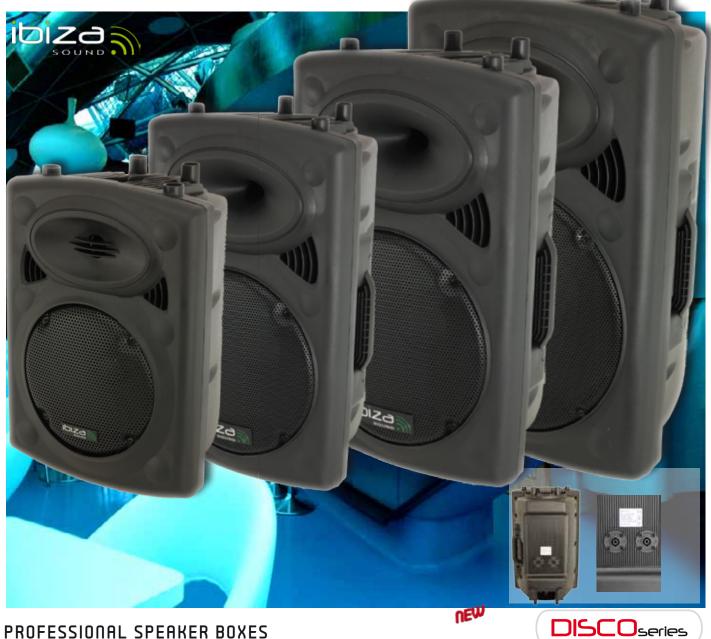

## **PROFESSIONAL SPEAKER BOXES**

Recommended for medium-sized rooms, a bar or a hall that requires vocal clarity.

- 2-way , 2-speaker Professional Speaker Titanium Dome Horn Driver
- ABS cabinet with metal grill
- PTC Driver Protect Crossover
- 35mm insert
- Speakon / Link input

| Ref.             | SLK8                | SLK10               | SLK12               | SLK15               |
|------------------|---------------------|---------------------|---------------------|---------------------|
| Code             | 15-2440             | 15-2441             | 15-2442             | 15-2443             |
| Max. input power | 150W                | 200W                | 350W                | 450W                |
| Peak power       | 300W                | 500W                | 600W                | 700W                |
| Impedance        | 8 Ohms              | 8 Ohms ±20%         | 8 Ohms ±20%         | 8 Ohms ±20%         |
| Sensitivity      | 96±3dB              | 97±3dB              | 99±3dB              | 101±3dB             |
| Freq. range      | 55Hz – 20kHz (-3dB) | 50Hz – 20kHz (-3dB) | 50Hz – 20kHz (-3dB) | 40Hz – 20kHz (-3dB) |